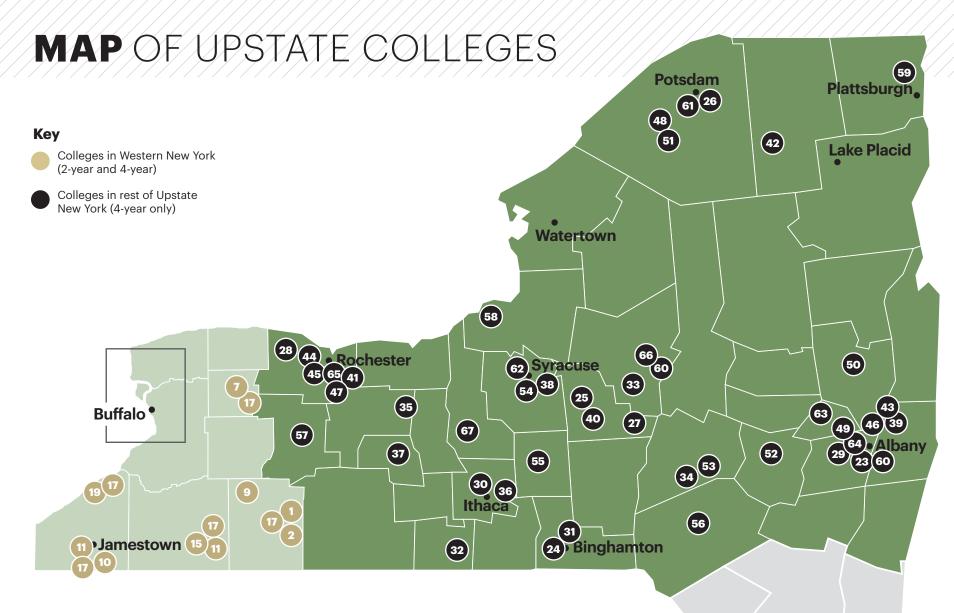

#### **HOW TO READ THE PROFILES**

Profiles are included for all 22 colleges and universities in Western New York (both twoyear and four-year schools). The 45 fouryear colleges in the rest of Upstate New York are also included.

Profiles contain the latest facts and figures available from the National Center for Education Statistics, generally for 2019-2020. Categories are deleted if they are not applicable to a school or if no

#### WESTERN **NEW YORK**