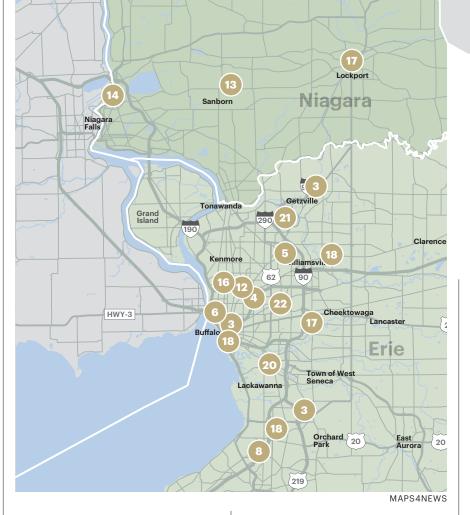

#### **HOW TO READ THE PROFILES**

Profiles are included for all 22 colleges and universities in Western New York (both twoyear and four-year schools). The 45 fouryear colleges in the rest of Upstate New York are also included.

Profiles contain the latest facts and figures available from the National Center for Education Statistics, generally for 2019-2020. Categories are deleted if they are not applicable to a school or if no

#### WESTERN **NEW YORK**