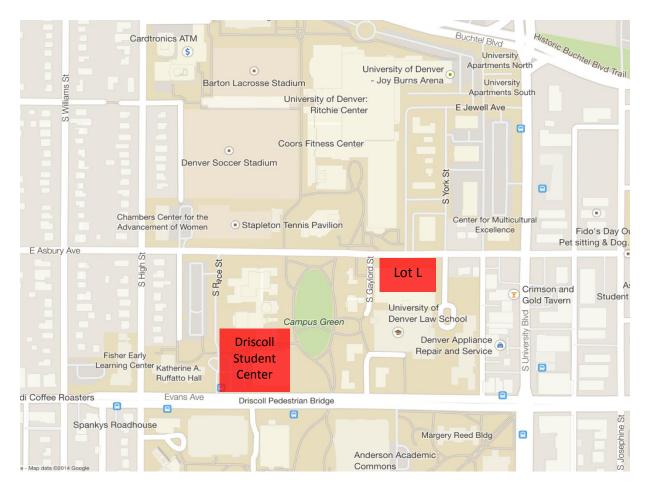

## Lot L Garage

University of Denver Driscoll Student Center – Governor's Ballroom, 2<sup>nd</sup> Floor 2055 E. Evans Ave. Denver, CO 80208

## Directions from I-25 to Parking Lot L:

- 1. From I-25, use exit 205 University Blvd heading South
- 2. Exit onto University Blvd heading south
- 3. Take University Blvd to Asbury Ave
- 4. Turn Right onto Asbury Ave
- 5. The parking structure (Lot L) will be on your left hand side (Gaylord St.)
- 6. A lot attendant will be at the entrance of the lot to collect \$6 per vehicle **CASH ONLY** and distribute a parking permit.