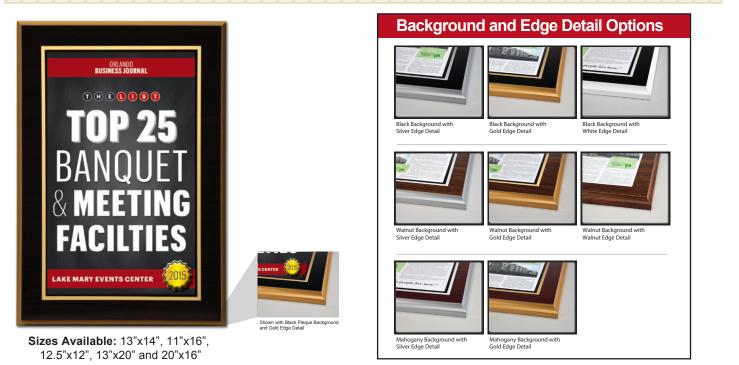

Laminated plaques with beveled edge feature three background options: black, mahogany and walnut. Edge detail: gold, silver, walnut and white. | LEAD TIME: 5 working days after proof approval.

## **NEW SPECIALTY PLAQUES**

Floating Wall Mount

Wall Standoff

Sizes Available: 11"x16" or 16"x20"

Full color digital process prints directly to the metal surface. Available as a Floating Wall Plaque that sits 1/2" off the wall or as a Wall Standoff Plaque that sits 1" off the wall.