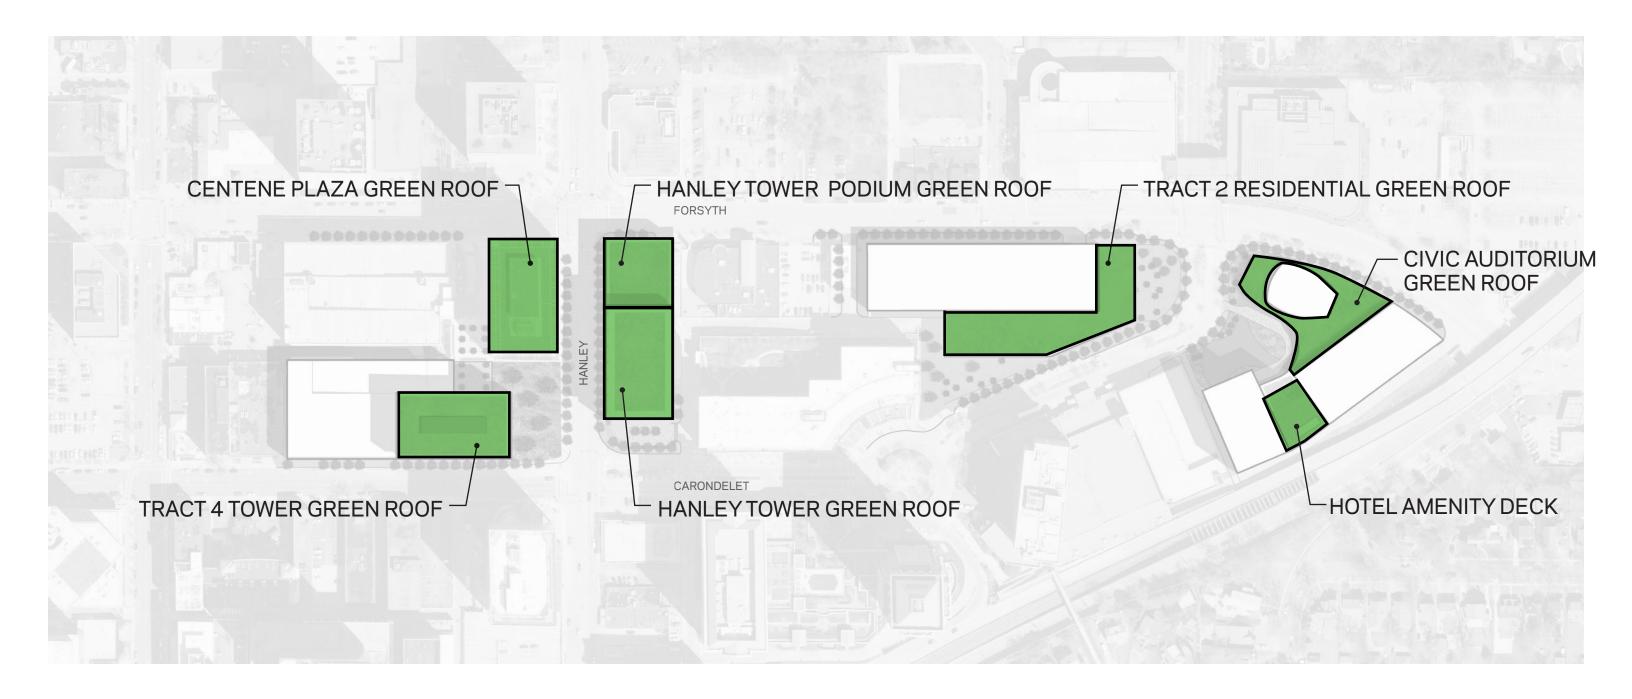

# Tract 1 Parking













#### Tract 1 Office



































# Tract 1 Bridge





















#### Master Plan Vision - Tract 2











#### Tract 2 Retail - Future



















CLAYCO







# Tract 2 Parking













## Tract 2 Residential + South Garage Facade































#### Master Plan Vision - Tract 3











# Tract 3 Corporate/Civic Auditorium















CLAYCO







# Tract 3 Parking













#### Tract 3 Office





















#### Tract 3 Hotel























CLAYCO















#### Master Plan Vision - Tract 4











#### Tract 4 Retail





















# Tract 4 Parking













#### Tract 4 Office



























#### LEED / Sustainable Design - Green Roofs











# Green Roofs - Precedent / Concept Images

















## Public Art Opportunities













# Public Art Opportunities - Precedent Images











CLAYCO















For press information please contact:

Marcela Manjarrez Hawn Senior Vice President, Chief Communications Officer mediainquiries@centene.com | 314-445-0790