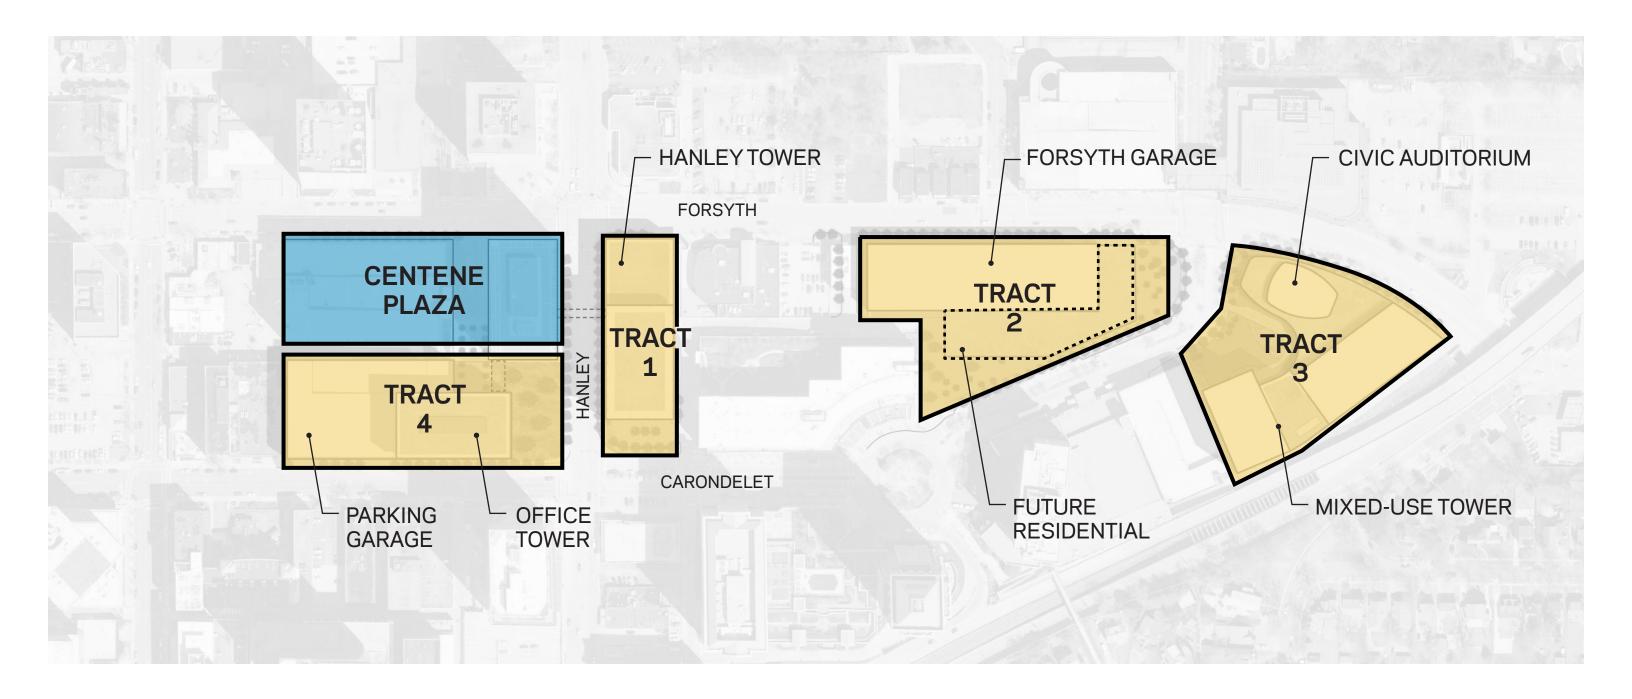

includes 2.8 million TRICARE eligibles

270+ Product / Market Solutions



#### Design Principles

- Create a socially responsible and sustainable workplace environment on a cohesive world-class campus
- Develop a project that creates a neighborhood for our work force that combines the ideals of live, work and play
- Design a campus that interacts with the community and is secure,
   connected, accessible and safe both day and night
- Celebrate the ethos, values and culture of Clayton, the city we believe is the **geographic center of the St Louis region** with the amenities Centene needs to attact the workforce of tomorrow
- Create public open spaces and an amazing pedestrian experience that encourages a healthy energized environment















#### Sub District Identification Plan









#### Master Plan Vision











# Landscape and New Plazas In Clayton











# Landscape and New Plazas In Clayton











CLAYCO





#### Lighting + Streetscape











#### Streetscape - City Standards













#### Master Plan Vision - Tract 1











## Tract 1 Retail/Office





















# Tract 1 Parking













#### Tract 1 Office



































# Tract 1 Bridge





















#### Master Plan Vision - Tract 2











#### Tract 2 Retail - Future



















CLAYCO







# Tract 2 Parking













## Tract 2 Residential + South Garage Facade































#### Master Plan Vision - Tract 3











# Tract 3 Corporate/Civic Auditorium















CLAYCO







# Tract 3 Parking