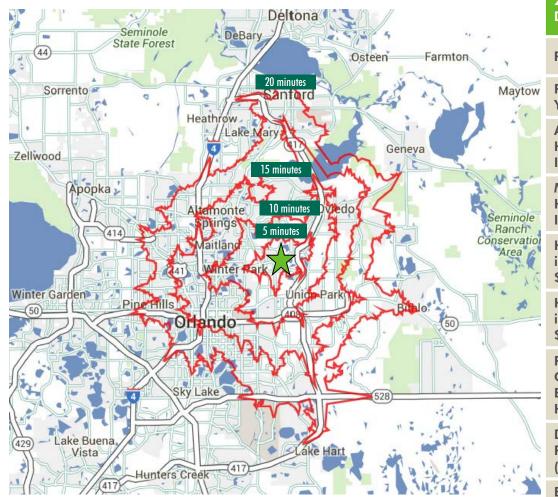

### **PROPERTY OVERVIEW**

- + 112,292 SF GLA Neighborhood Center
  - 24 Hour Fitness Lease Executed Opening Q4 2016/ Q1 2017

- Junior Anchor space: 12,000 to 30,000 SF
- Shop and Restaurant space: 1,000 to 10,000 SF
- Freestanding Bank building with drive thru: 3,350 SF
- Located 1,500 feet west of Trinity Preparatory School,
  4.5 miles west of University of Central Florida and 1.8 miles northeast of Full Sail University
- + Serves affluent Winter Park/Oviedo neighborhoods along major commuter/cut-through SR 417
- + Prominent pylon signage available
- + Excellent accessibility from Aloma Ave, Howell Branch Rd, Old Howell Branch Rd and close proximity to SR 417
- + New 62 single-family Ryan Homes development under construction immediately east of the center (homes starting at \$250,000)