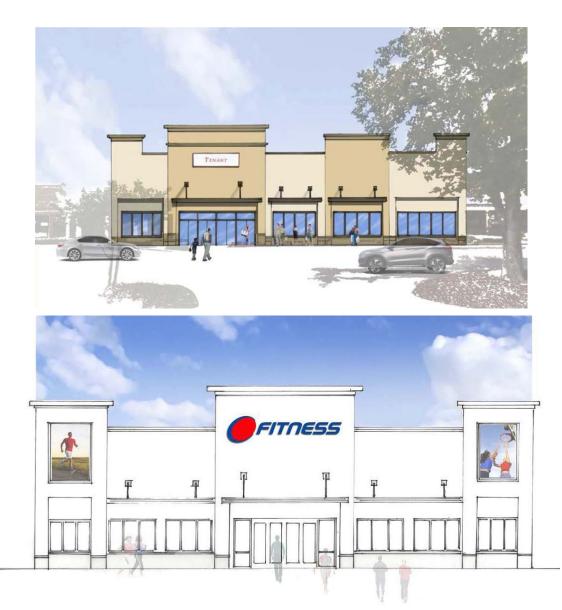

### **PROPERTY OVERVIEW**

- + 112,292 SF GLA Neighborhood Center
  - 24 Hour Fitness Lease Executed Opening Q4 2016/ Q1 2017

- Junior Anchor space: 12,000 to 30,000 SF
- Shop and Restaurant space: 1,000 to 10,000 SF
- Freestanding Bank building with drive thru: 3,350 SF
- Located 1,500 feet west of Trinity Preparatory School,
  4.5 miles west of University of Central Florida and 1.8 miles northeast of Full Sail University
- + Serves affluent Winter Park/Oviedo neighborhoods along major commuter/cut-through SR 417
- + Prominent pylon signage available
- + Excellent accessibility from Aloma Ave, Howell Branch Rd, Old Howell Branch Rd and close proximity to SR 417
- + New 62 single-family Ryan Homes development under construction immediately east of the center (homes starting at \$250,000)