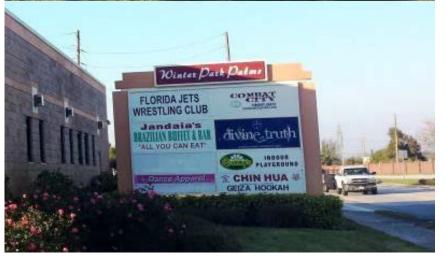

### **PROPERTY OVERVIEW**

- + 112,292 SF GLA Neighborhood Center
  - 24 Hour Fitness Lease Executed Opening Q4 2016/ Q1 2017

- Junior Anchor space: 12,000 to 30,000 SF
- Shop and Restaurant space: 1,000 to 10,000 SF
- Freestanding Bank building with drive thru: 3,350 SF
- Located 1,500 feet west of Trinity Preparatory School,
  4.5 miles west of University of Central Florida and 1.8 miles northeast of Full Sail University
- + Serves affluent Winter Park/Oviedo neighborhoods along major commuter/cut-through SR 417
- + Prominent pylon signage available
- + Excellent accessibility from Aloma Ave, Howell Branch Rd, Old Howell Branch Rd and close proximity to SR 417
- + New 62 single-family Ryan Homes development under construction immediately east of the center (homes starting at \$250,000)