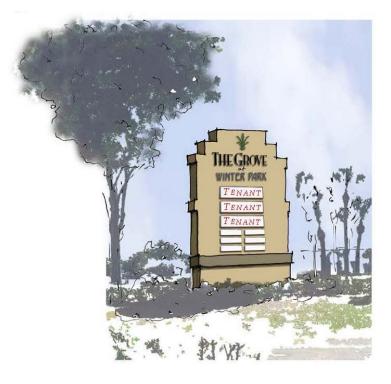

# THE GROVE AT WINTER PARK

### 4270 ALOMA AVE @ HOWELL BRANCH ROAD WINTER PARK, FL 32792

### **PROPERTY OVERVIEW**

- + 112,292 SF GLA Neighborhood Center
  - 24 Hour Fitness Lease Executed Opening Q4 2016/ Q1 2017

- Junior Anchor space: 12,000 to 30,000 SF
- Shop and Restaurant space: 1,000 to 10,000 SF
- Freestanding Bank building with drive thru: 3,350 SF
- Located 1,500 feet west of Trinity Preparatory School,
  4.5 miles west of University of Central Florida and 1.8 miles northeast of Full Sail University
- + Serves affluent Winter Park/Oviedo neighborhoods along major commuter/cut-through SR 417
- + Prominent pylon signage available
- + Excellent accessibility from Aloma Ave, Howell Branch Rd, Old Howell Branch Rd and close proximity to SR 417
- + New 62 single-family Ryan Homes development under construction immediately east of the center (homes starting at \$250,000)