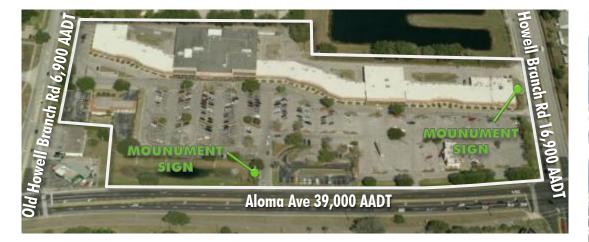

### **PROPERTY OVERVIEW**

- + 112,292 SF GLA Neighborhood Center
  - 24 Hour Fitness Lease Executed Opening Q4 2016/ Q1 2017

- Junior Anchor space: 12,000 to 30,000 SF
- Shop and Restaurant space: 1,000 to 10,000 SF
- Freestanding Bank building with drive thru: 3,350 SF
- Located 1,500 feet west of Trinity Preparatory School,
  4.5 miles west of University of Central Florida and 1.8 miles northeast of Full Sail University
- + Serves affluent Winter Park/Oviedo neighborhoods along major commuter/cut-through SR 417
- + Prominent pylon signage available
- + Excellent accessibility from Aloma Ave, Howell Branch Rd, Old Howell Branch Rd and close proximity to SR 417
- + New 62 single-family Ryan Homes development under construction immediately east of the center (homes starting at \$250,000)