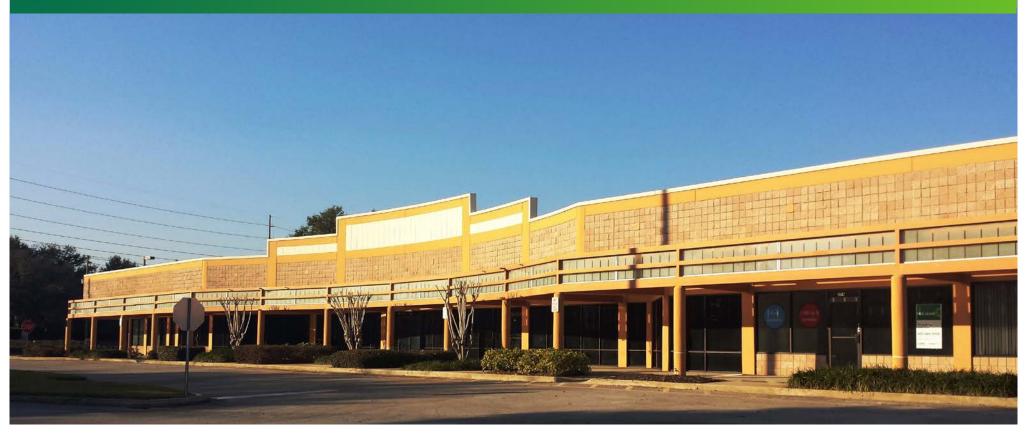

### **PROPERTY OVERVIEW**

- + 112,292 SF GLA Neighborhood Center
  - 24 Hour Fitness Lease Executed Opening Q4 2016/ Q1 2017

- Junior Anchor space: 12,000 to 30,000 SF
- Shop and Restaurant space: 1,000 to 10,000 SF
- Freestanding Bank building with drive thru: 3,350 SF
- Located 1,500 feet west of Trinity Preparatory School,
  4.5 miles west of University of Central Florida and 1.8 miles northeast of Full Sail University
- + Serves affluent Winter Park/Oviedo neighborhoods along major commuter/cut-through SR 417
- + Prominent pylon signage available
- + Excellent accessibility from Aloma Ave, Howell Branch Rd, Old Howell Branch Rd and close proximity to SR 417
- + New 62 single-family Ryan Homes development under construction immediately east of the center (homes starting at \$250,000)