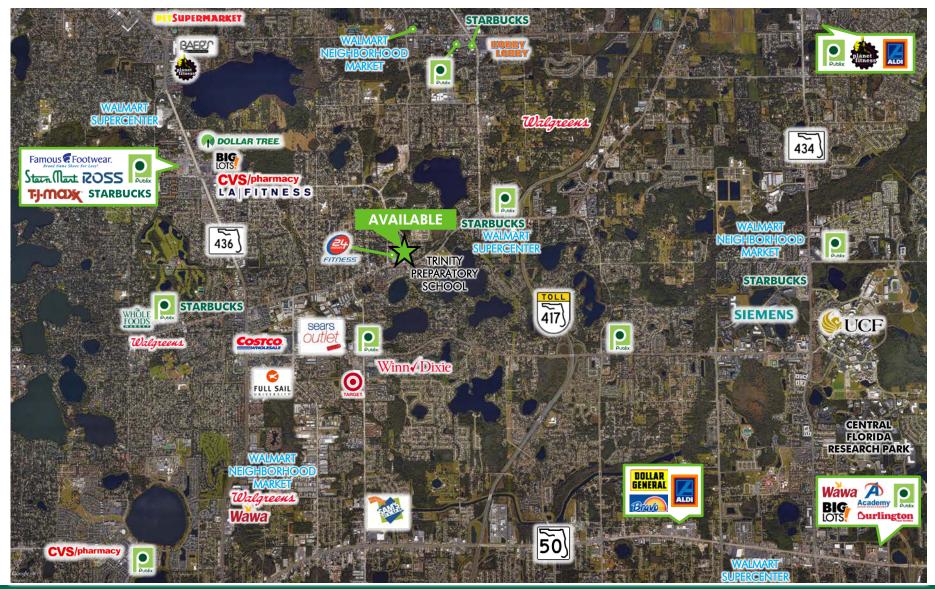

|                          |                |                    |       |                           |                                           |                 |                                  |
| VACANT PENDING                                                                                                                                                                             | OCCUPIED                 | E              | 亲亲亲                | X     | the set                   | And a | the the         |                                  |



1

4270 ALOMA AVE @ HOWELL BRANCH ROAD WINTER PARK, FL 32792

### **EAST ORLANDO AERIAL**





4270 ALOMA AVE @ HOWELL BRANCH ROAD WINTER PARK, FL 32792

#### **NEIGHBORHOOD AERIAL**

STARBUCKS





4270 ALOMA AVE @ HOWELL BRANCH ROAD WINTER PARK, FL 32792

#### **PROPERTY RENDERINGS**







4270 ALOMA AVE @ HOWELL BRANCH ROAD WINTER PARK, FL 32792

### **RADIUS RINGS DEMOGRAPHIC**



| 2016<br>Estimated<br>Demographics              | 1 mile   | 2 miles  | 3 miles  | 5 miles  | 7 miles  | 10 miles |
|------------------------------------------------|----------|----------|----------|----------|----------|----------|
| Population                                     | 10,045   | 42,837   | 95,725   | 253,924  | 474,554  | 848,920  |
| Pop Growth 5<br>Year<br>Projection             | 10,388   | 44,885   | 100,467  | 267,246  | 500,532  | 900,567  |
| Average<br>Household<br>Income