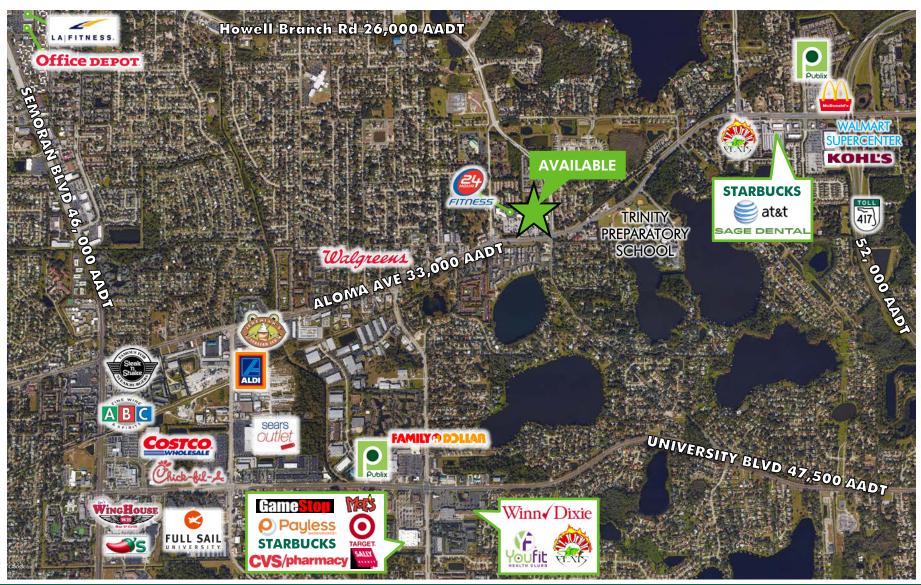

|                          |                |                    |       |                           |                                           |                 |                                  |
| VACANT PENDING                                                                                                                                                                             | OCCUPIED                 | E              | 亲亲亲                | X     | the set                   | And a | the the         |                                  |



1

4270 ALOMA AVE @ HOWELL BRANCH ROAD WINTER PARK, FL 32792

### **EAST ORLANDO AERIAL**





4270 ALOMA AVE @ HOWELL BRANCH ROAD WINTER PARK, FL 32792

#### **NEIGHBORHOOD AERIAL**

STARBUCKS





4270 ALOMA AVE @ HOWELL BRANCH ROAD WINTER PARK, FL 32792

#### **PROPERTY RENDERINGS**







4270 ALOMA AVE @ HOWELL BRANCH ROAD WINTER PARK, FL 32792

### **RADIUS RINGS DEMOGRAPHIC**



| 2016<br>Estimated<br>Demographics              | 1 mile   | 2 miles  | 3 miles  | 5 miles  | 7 miles  | 10 miles |
|------------------------------------------------|----------|----------|----------|----------|----------|----------|
| Population                                     | 10,045   | 42,837   | 95,725   | 253,924  | 474,554  | 848,920  |
| Pop Growth 5<br>Year<br>Projection             | 10,388   | 44,885   | 100,467  | 267,246  | 500,532  | 900,567  |
| Average<br>Household<br>Income                 | \$56,161 | \$58,954 | \$61,184 | \$70,777 | \$68,252 | \$68,354 |
| Median<br>Household