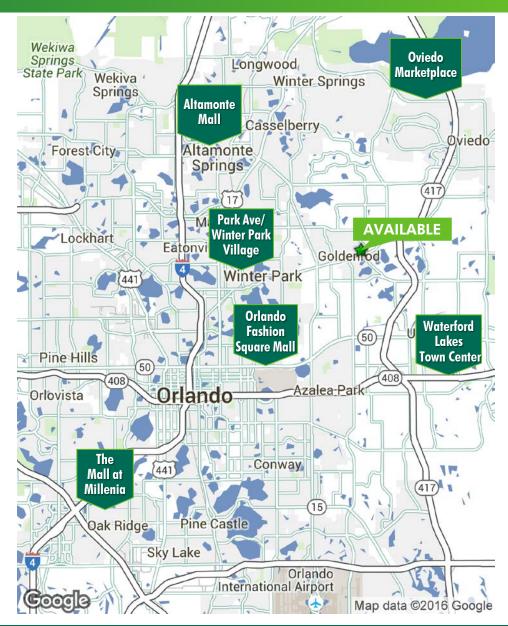

**PROPERTY OVERVIEW**

- + 112,292 SF GLA Neighborhood Center
  - 24 Hour Fitness Lease Executed Opening Q4 2016/ Q1 2017



- Junior Anchor space: 12,000 to 30,000 SF
- Shop and Restaurant space: 1,000 to 10,000 SF
- Freestanding Bank building with drive thru: 3,350 SF
- Located 1,500 feet west of Trinity Preparatory School,
  4.5 miles west of University of Central Florida and 1.8 miles northeast of Full Sail University
- + Serves affluent Winter Park/Oviedo neighborhoods along major commuter/cut-through SR 417
- + Prominent pylon signage available
- + Excellent accessibility from Aloma Ave, Howell Branch Rd, Old Howell Branch Rd and close proximity to SR 417
- + New 62 single-family Ryan Homes development under construction immediately east of the center (homes starting at \$250,000)





#### 4270 ALOMA AVE @ HOWELL BRANCH ROAD WINTER PARK, FL 32792

#### SITE PLAN AERIAL

|