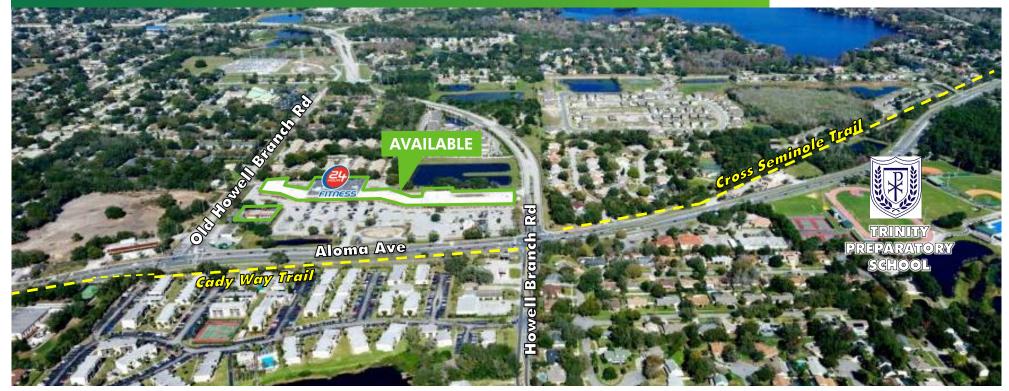

#### 4270 ALOMA AVE @ HOWELL BRANCH ROAD WINTER PARK, FL 32792

### **PROPERTY OVERVIEW**

- + 112,292 SF GLA Neighborhood Center
  - 24 Hour Fitness Lease Executed Opening Q4 2016/ Q1 2017

- Junior Anchor space: 12,000 to 30,000 SF
- Shop and Restaurant space: 1,000 to 10,000 SF
- Freestanding Bank building with drive thru: 3,350 SF
- Located 1,500 feet west of Trinity Preparatory School,
  4.5 miles west of University of Central Florida and 1.8 miles northeast of Full Sail University
- + Serves affluent Winter Park/Oviedo neighborhoods along major commuter/cut-through SR 417
- + Prominent pylon signage available
- + Excellent accessibility from Aloma Ave, Howell Branch Rd, Old Howell Branch Rd and close proximity to SR 417
- + New 62 single-family Ryan Homes development under construction immediately east of the center (homes starting at \$250,000)