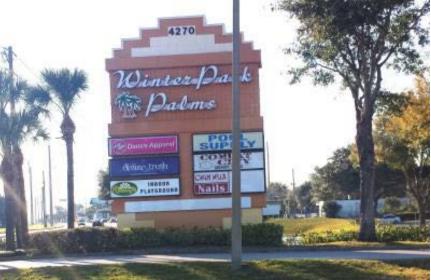

### **PROPERTY OVERVIEW**

- + 112,292 SF GLA Neighborhood Center
  - 24 Hour Fitness Lease Executed Opening Q4 2016/ Q1 2017

- Junior Anchor space: 12,000 to 30,000 SF
- Shop and Restaurant space: 1,000 to 10,000 SF
- Freestanding Bank building with drive thru: 3,350 SF
- Located 1,500 feet west of Trinity Preparatory School,
  4.5 miles west of University of Central Florida and 1.8 miles northeast of Full Sail University
- + Serves affluent Winter Park/Oviedo neighborhoods along major commuter/cut-through SR 417
- + Prominent pylon signage available
- + Excellent accessibility from Aloma Ave, Howell Branch Rd, Old Howell Branch Rd and close proximity to SR 417
- + New 62 single-family Ryan Homes development under construction immediately east of the center (homes starting at \$250,000)