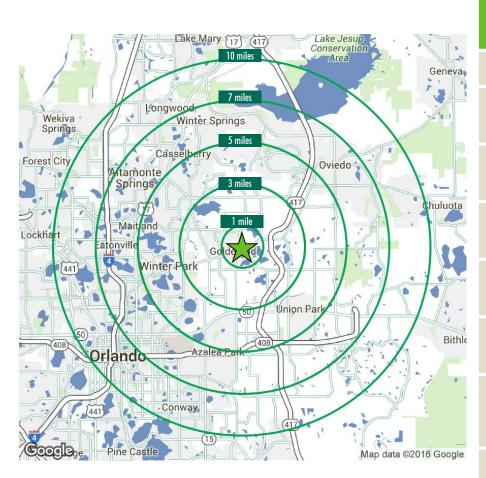

### **PROPERTY OVERVIEW**

- + 112,292 SF GLA Neighborhood Center
  - 24 Hour Fitness Lease Executed Opening Q4 2016/ Q1 2017

- Junior Anchor space: 12,000 to 30,000 SF
- Shop and Restaurant space: 1,000 to 10,000 SF
- Freestanding Bank building with drive thru: 3,350 SF
- Located 1,500 feet west of Trinity Preparatory School,
  4.5 miles west of University of Central Florida and 1.8 miles northeast of Full Sail University
- + Serves affluent Winter Park/Oviedo neighborhoods along major commuter/cut-through SR 417
- + Prominent pylon signage available
- + Excellent accessibility from Aloma Ave, Howell Branch Rd, Old Howell Branch Rd and close proximity to SR 417
- + New 62 single-family Ryan Homes development under construction immediately east of the center (homes starting at \$250,000)