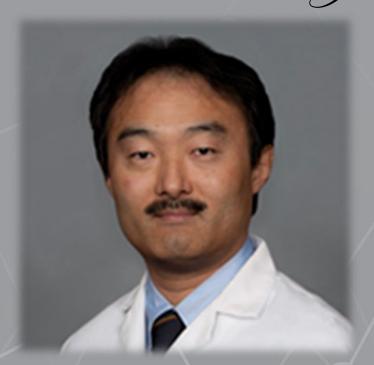

## TRAILBLAZERS AWARD Yoshiya Toyoda, MD, PhD Professor of Surgery and Chief of Cardiovascular Surgery, Temple University School of Medicine

TEMPLE UNIVERSITY HOSPITAL AUXILIARY ACRES OF DIAMOND Equilary