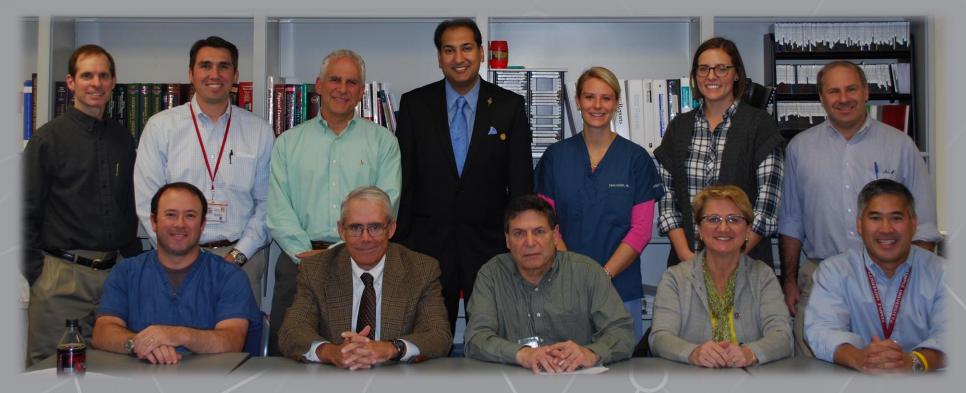

## 2015 DIAMOND AWARD HONOREE Department of Emergency Medicine Temple University Hospital

#### TUH DEPARTMENT OF EMERGENCY MEDICINE & ROBERT MCNAMARA, MD, PHD

The Diamond Award

YOSHIYA TOYODA, MD, PHD

Trailblazer Award

FRAN DUNPHY

Auxiliary Service Award

Temple University Hospital TUH - Episcopal Campus TUH - Northeastern Campus