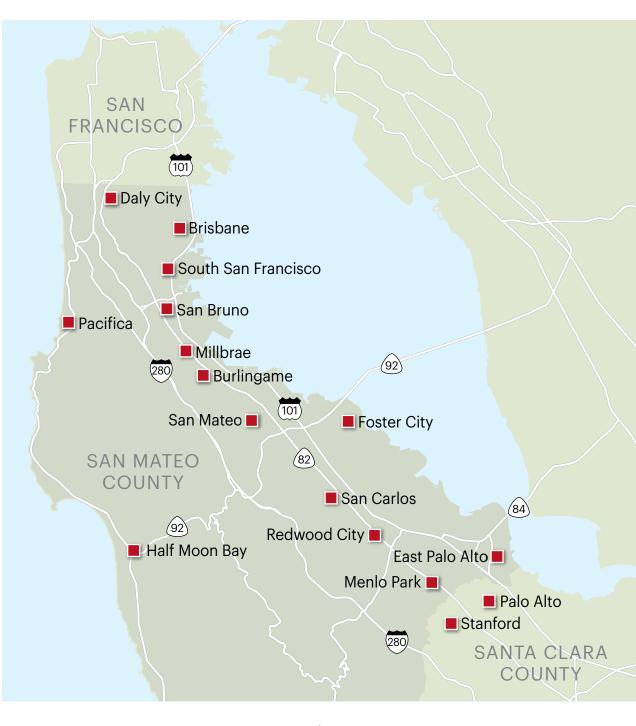

## DEVELOPMENT ON THE PENINSULA

The Peninsula's office, residential, R&D and retail pipeline is packed. We list major projects from Daly City down to Palo Alto.

Juniper Serra Blvd.
The Farm, 6800 Mission