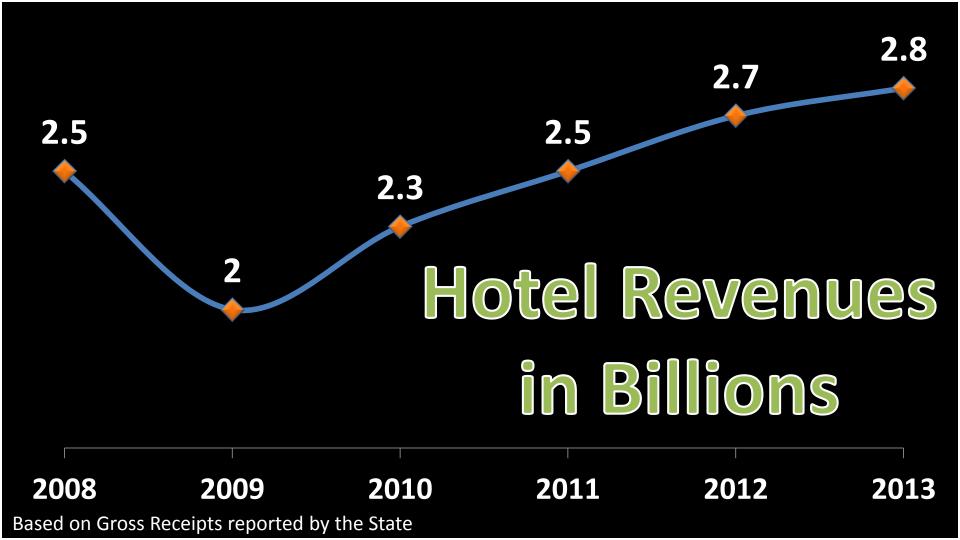

| s)                   | 145 S Orlando Av<br>600 Sandspur Rd<br>100 S Orlando Av | Ave<br>Ave<br>ve Ste 1<br>ve<br>Ave |

Franchise Ltd. Svc. Restaurants Hamburger

Offices Of Physicians (Except Mental Health Specialists)

Offices Of Physicians (Except Mental Health Specialists)

320 N Maitland Ave Ste 2

331 N Maitland Ave Ste B 2

800 N Maitland Ave Ste 202

431 E Horatio Ave

228 S Orlando Ave

Offices Of Dentists

Commercial Banking

Jeffrey K Pacha DDS PI

Mcdonald's

J P Morgan Chase Bank Na

Affiliated Eye Specialists PA

**Derrow Dermatology Associates** 

### Tourism





# 68 Timeshare Resorts 14K Timeshare Units sold on a weekly basis (728K)

\$6.3 BILLION DOLLARS
IN VALUATION

# \$7.6 billion dollars in Theme Park Valuation

New rides = Revenue Growth

## **Property Taxes**



\$490 million in taxes goes to fund Schools statewide \$35 million increase over last year

\$397 million in taxes goes to OC Govt \$25 million increase over last year

\$311 million in taxes goes to OCPS \$22 million increase over last year

#### What next? Where next?

- Residential Growth (Lake Nona, Horizon West)
- New Rides (Universal, Disney, SeaWorld)
- New Hotels & Timeshares
- New Business Assets (TPP)
- In-fill development (Downtown Apartments)
- West of Disney (Flamingo Crossing), East Orange

#### Summary

- Market is Rebounding
- New Construction is up still more to