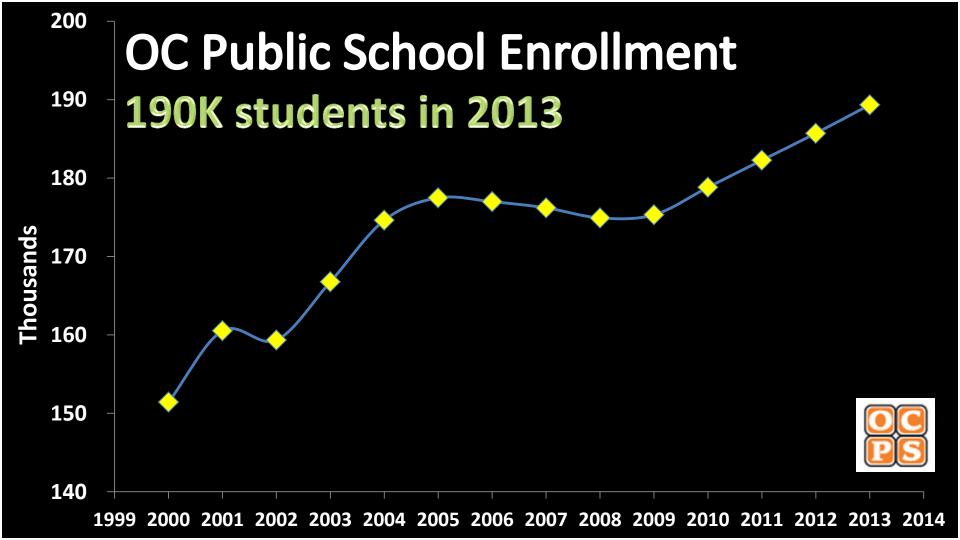

Construction**

Residential \$ 1 Billion 65%

Commercial \$562 Million 35%

## \$4.4 million dollars New Construction per day





#### **Commercial Construction by Property type**





#### Single Family Home Sales

#### **SFR Sales Volume**

48%

2012 = \$1.9 billion

0.0 1.0 Billion 2.0 3.0

#### **SFR Sales Commission**

2013 = 170 million



2012 = 115 million

0 50 100 150 200

#### Foreclosures



#### Uniquely Orlando



#### Tangible Personal Property

# \$1.1 billion dollars invested in New Business Assets





## TPP Investment in Millions



Mostly in Tourism & Utilities



# 5,200 New Business Accounts

#### Population

#### Schools

Transportation



#### 6.90%

#### Population Growth April 2010 – July 2013

4.00%



2.40%



**Orange County** 

Florida

**United States** 





| Housing inventory         | 0-1/4 Mille Buffer | 1/4 to 1/2 Mile Buffer |
|---------------------------|--------------------|------------------------|
| Single Family Residential | 148                | 244                    |
| Residential Condos        | 20                 | 102                    |
| Apartment Units           | 0                  | 128                    |
| Hotel/Motel Rooms         | 0                  | 0                      |
|                           |                    |                        |
|                           |                    |                        |

| Top 5 Vacant Commercial Land Parcels (includes Assemblage) |         |             |  |  |  |
|------------------------------------------------------------|---------|-------------|--|--