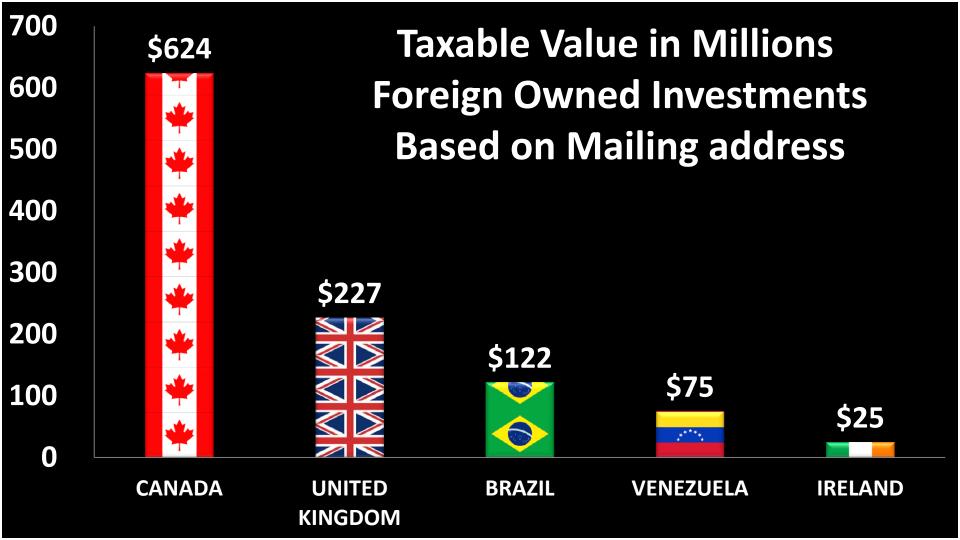

#### Tangible Personal Property

# \$1.1 billion dollars invested in New Business Assets

## TPP Investment in Millions

Mostly in Tourism & Utilities