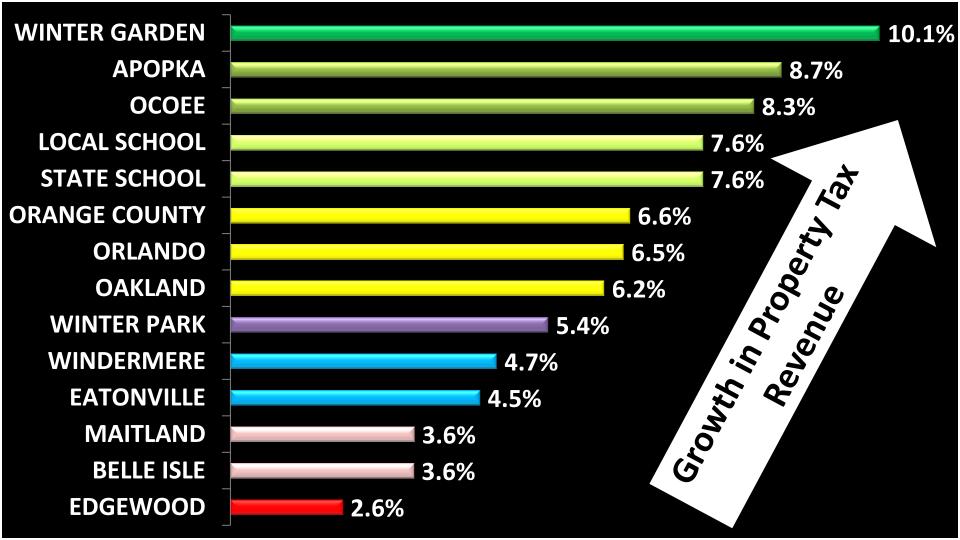

## **Property Taxes**

\$490 million in taxes goes to fund Schools statewide \$35 million increase over last year

\$397 million in taxes goes to OC Govt \$25 million increase over last year

\$311 million in taxes goes to OCPS \$22 million increase over last year