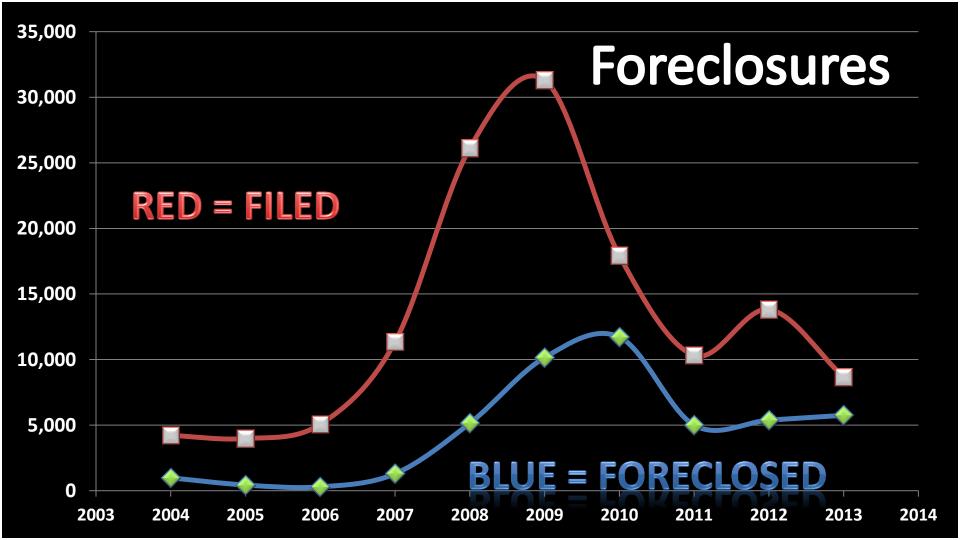

#### GROWTH









- Capital Markets
- Public Policy at all levels
- Builder / Buyer Sentiment



- Improved Oversight
- Improved Technology
- Tough on fraud

#### **New Construction**

Residential \$ 1 Billion 65%

Commercial \$562 Million 35%

## \$4.4 million dollars New Construction per day





#### **Commercial Construction by Property type**





#### Single Family Home Sales

#### **SFR Sales Volume**

48%

2012 = \$1.9 billion

0.0 1.0 Billion 2.0 3.0

#### **SFR Sales Commission**

2013 = 170 million



2012 = 115 million

0 50 100 150 200

#### Foreclosures



#### Uniquely Orlando



#### Tangible Personal Property

# \$1.1 billion dollars invested in New Business Assets





## TPP Investment in Millions



Mostly in Tourism & Utilities



# 5,200 New Business Accounts

#### Population

#### Schools

Transportation



#### 6.90%

#### Population Growth April 2010 – July 2013

4.00%



2.40%



**Orange County** 

Florida

**United States** 





| Housing inventory         | 0-1/4 Mille Buffer | 1/4 to 1/2 Mile Buffer |
|---------------------------|--------------------|------------------------|
| Single Family Residential | 148                | 244                    |
| Residential Condos        | 20                 | 102                    |
| Apartment Units           | 0                  | 128                    |
| Hotel/Motel Rooms