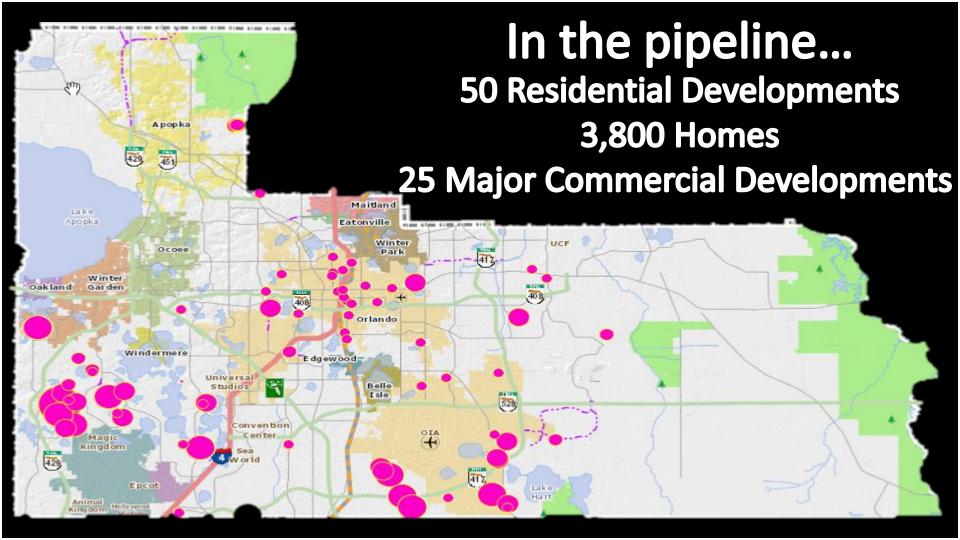

#### What next? Where next?

- Residential Growth (Lake Nona, Horizon West)
- New Rides (Universal, Disney, SeaWorld)
- New Hotels & Timeshares
- New Business Assets (TPP)
- In-fill development (Downtown Apartments)
- West of Disney (Flamingo Crossing), East Orange