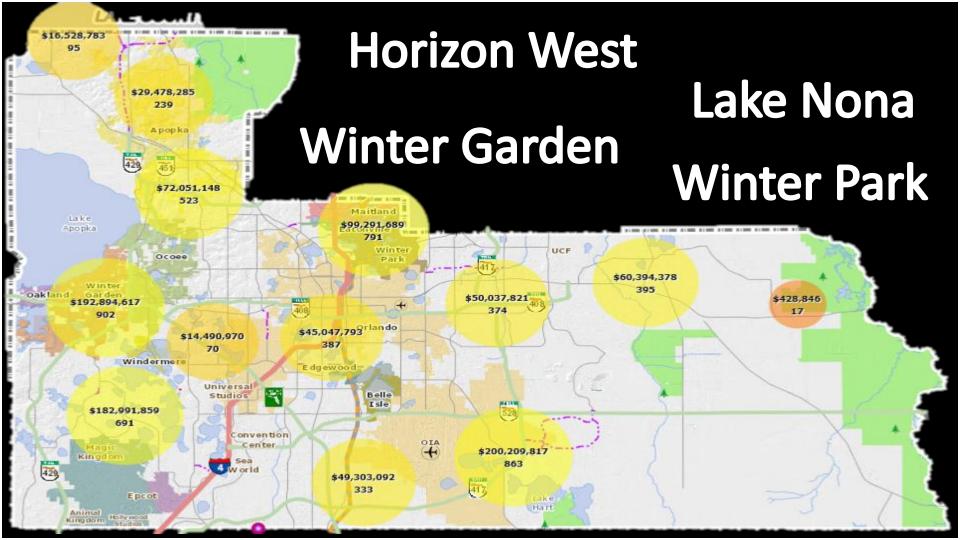

#### What next? Where next?

- Residential Growth (Lake Nona, Horizon West)
- New Rides (Universal, Disney, SeaWorld)
- New Hotels & Timeshares
- New Business Assets (TPP)
- In-fill development (Downtown Apartments)
- West of Disney (Flamingo Crossing), East Orange