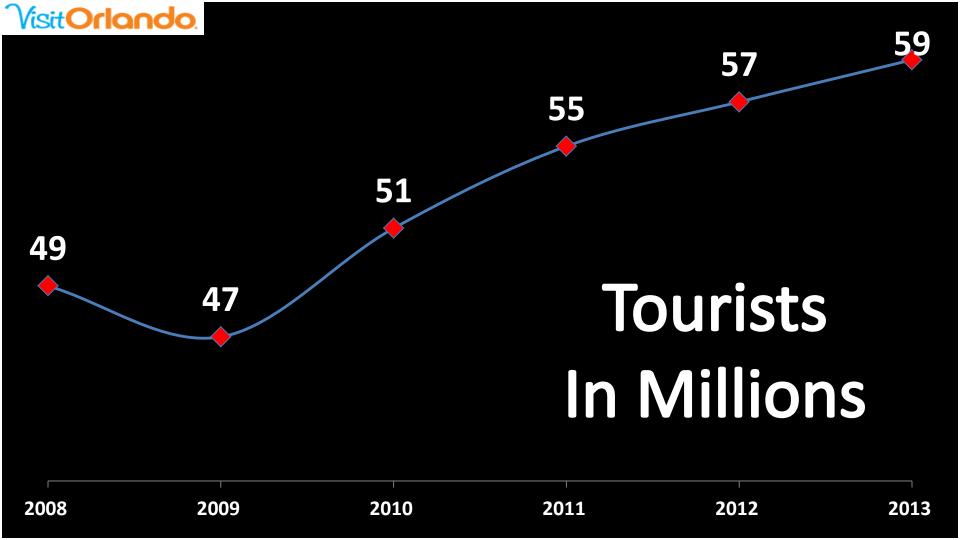

| s)                   | 145 S Orlando Av<br>600 Sandspur Rd<br>100 S Orlando Av | Ave<br>Ave<br>ve Ste 1<br>ve<br>Ave |

Franchise Ltd. Svc. Restaurants Hamburger

Offices Of Physicians (Except Mental Health Specialists)

Offices Of Physicians (Except Mental Health Specialists)

320 N Maitland Ave Ste 2

331 N Maitland Ave Ste B 2

800 N Maitland Ave Ste 202

431 E Horatio Ave

228 S Orlando Ave

Offices Of Dentists

Commercial Banking

Jeffrey K Pacha DDS PI

Mcdonald's

J P Morgan Chase Bank Na

Affiliated Eye Specialists PA

**Derrow Dermatology Associates** 

### Tourism





# 68 Timeshare Resorts 14K Timeshare Units sold on a weekly basis (728K)

\$6.3 BILLION DOLLARS
IN VALUATION

# \$7.6 billion dollars in Theme Park Valuation

New rides = Revenue Growth

## **Property Taxes**



\$490 million in taxes goes to fund Schools statewide \$35 million increase over last year

\$397 million in taxes goes to OC Govt \$25 million increase over last year

\$311 million in taxes goes to OCPS \$22 million increase over last year

#### What next? Where next?

- Residential Growth (Lake Nona, Horizon West)
- New Rides (Universal, Disney, SeaWorld)
- New Hotels & Timeshares
- New Business Assets (TPP)
- In-fill development (Downtown Apartments)
- West of Disney (Flamingo Crossing), East Orange

#### Summary

- Market is Rebounding
- New Construction is up still more t