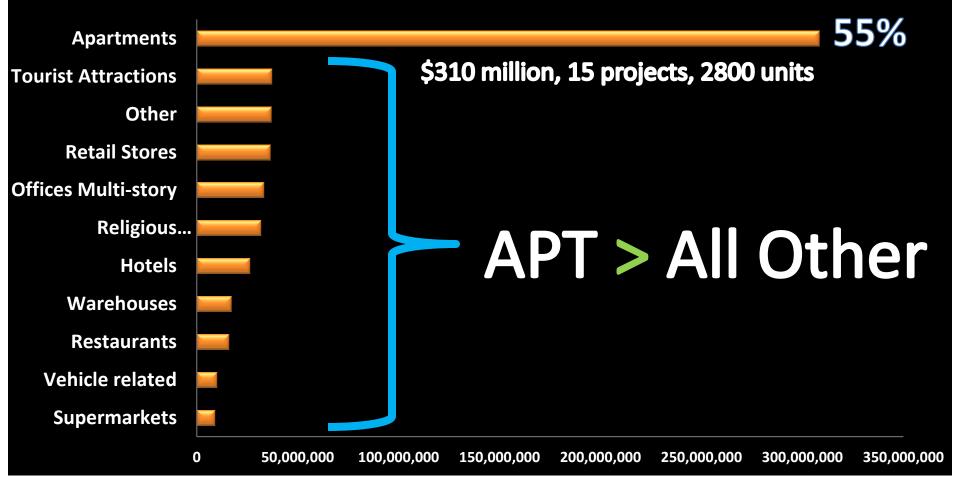

#### GROWTH









- Capital Markets
- Public Policy at all levels
- Builder / Buyer Sentiment



- Improved Oversight
- Improved Technology
- Tough on fraud

#### **New Construction**

Residential \$ 1 Billion 65%

Commercial \$562 Million 35%

## \$4.4 million dollars New Construction per day





#### **Commercial Construction by Property type**





#### Single Family Home Sales

#### **SFR Sales Volume**

48%

2012 = \$1.9 billion

0.0 1.0 Billion 2.0 3.0

#### **SFR Sales Commission**

2013 = 170 million



2012 = 115 million

0 50 100 150 200

#### Foreclosures



#### Uniquely Orlando



#### Tangible Personal Property

# \$1.1 billion dollars invested in New Business Assets





## TPP Investment in Millions



Mostly in Tourism & Utilities



# 5,200 New Business Accounts

#### Population

#### Schools

Transportation



#### 6.90%

#### Population Growth April 2010 – July 2013

4.00%



2.40%



**Orange County** 

Florida

**United States** 





| Housing inventory         | 0-1/4 Mille Buffer | 1/4 to 1/2 Mile Buffer |
|---------------------------|--------------------|------------------------|
| Single Family Residential