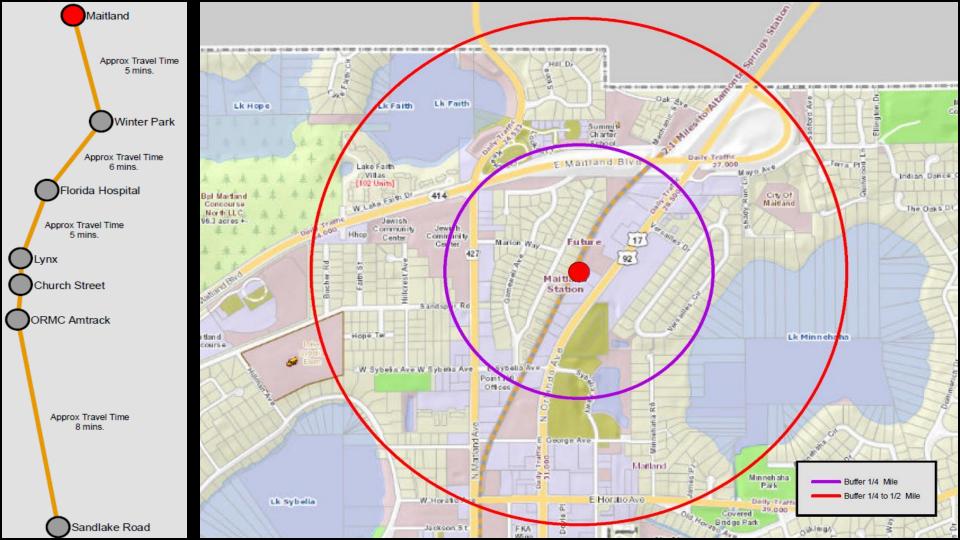

#### Population Growth April 2010 – July 2013

4.00%

2.40%

**Orange County** 

Florida

**United States** 

| Housing inventory         | 0-1/4 Mille Buffer | 1/4 to 1/2 Mile Buffer |
|---------------------------|--------------------|------------------------|
| Single Family Residential | 148                | 244                    |
| Residential Condos        | 20                 | 102                    |
| Apartment Units           | 0                  | 128                    |
| Hotel/Motel Rooms         | 0                  | 0                      |
|                           |                    |                        |
|                           |                    |                        |

| Top 5 Vacant Commercial Land Parcels (includes Assemblage) |         |             |  |  |  |
|------------------------------------------------------------|---------|-------------|--|--|--|
| Owner                                                      | Acreage | Zoning Code |  |  |  |
| BREF/BSP PARTNERS/MAITLAND LLLP                            | 6.13    | DMZD        |  |  |  |
| UPTOWN MAITLAND LLC                                        | 1.21    | DMZD        |  |  |  |
| MANAGEMENT AFFILIATES INC                                  | 0.60    | PD-NON      |  |  |  |
| M AND A HOLDINGS GROUP LLC                                 | 0.13    | DMZD        |  |  |  |
| KEV-MAR                                                    | 0.03    | PO-2        |  |  |  |

| Points of Interest                                    | Walking Distance (in feet) |
|-------------------------------------------------------|----------------------------|
| The Holocaust Memorial Resource & Education Center of |                            |
| Florida                                               | 3,168                      |
| Maitland City Hall                                    | 3,696                      |
| Arts & History Museum Maitland                        | 4,752                      |

| Major Road               | Daily Traffic Counts |
|--------------------------|----------------------|
| Horiatio Ave             | 39,000               |
| N. Orlando Ave/ US 17-92 | 31,000               |

#### Ton 10 Commercial Branartics

| Top 10 Commercial Pro                               | operties within 1/2 Mile (Fro                                                                                                                                                                                                                                                                                                                                                                                                                                                                                                                                                                                                                                                                                                                                                                                                                                                                                                                                                                                                                                                                                                                                                                                                                                                                                                                                                                                                                                                                                                                                                                                                                                                                                                                                                                                                                                                                                                                                                                                                                                                                                                  | m Gros               | s Bldg A                                                | (rea                                |
|-----------------------------------------------------|--------------------------------------------------------------------------------------------------------------------------------------------------------------------------------------------------------------------------------------------------------------------------------------------------------------------------------------------------------------------------------------------------------------------------------------------------------------------------------------------------------------------------------------------------------------------------------------------------------------------------------------------------------------------------------------------------------------------------------------------------------------------------------------------------------------------------------------------------------------------------------------------------------------------------------------------------------------------------------------------------------------------------------------------------------------------------------------------------------------------------------------------------------------------------------------------------------------------------------------------------------------------------------------------------------------------------------------------------------------------------------------------------------------------------------------------------------------------------------------------------------------------------------------------------------------------------------------------------------------------------------------------------------------------------------------------------------------------------------------------------------------------------------------------------------------------------------------------------------------------------------------------------------------------------------------------------------------------------------------------------------------------------------------------------------------------------------------------------------------------------------|----------------------|---------------------------------------------------------|-------------------------------------|
| Owners Name                                         | · · · · · · · · · · · · · · · · · · ·                                                                                                                                                                                                                                                                                                                                                                                                                                                                                                                                                                                                                                                                                                                                                                                                                                                                                                                                                                                                                                                                                                                                                                                                                                                                                                                                                                                                                                                                                                                                                                                                                                                                                                                                                                                                                                                                                                                                                                                                                                                                                          |                      | Iress                                                   | Gross Bldg                          |
|                                                     |                                                                                                                                                                                                                                                                                                                                                                                                                                                                                                                                                                                                                                                                                                                                                                                                                                                                                                                                                                                                                                                                                                                                                                                                                                                                                                                                                                                                                                                                                                                                                                                                                                                                                                                                                                                                                                                                                                                                                                                                                                                                                                                                |                      |                                                         | Area (in sqft)                      |
| Jewish Federation Of Greater Orlando INC            | Jewish Community Center                                                                                                                                                                                                                                                                                                                                                                                                                                                                                                                                                                                                                                                                                                                                                                                                                                                                                                                                                                                                                                                                                                                                                                                                                                                                                                                                                                                                                                                                                                                                                                                                                                                                                                                                                                                                                                                                                                                                                                                                                                                                                                        | 851 N Maitland Ave   |                                                         | 148,947                             |
| First Presbyterian Church Of Maitland INC           | First Presbyterian Of Maitland                                                                                                                                                                                                                                                                                                                                                                                                                                                                                                                                                                                                                                                                                                                                                                                                                                                                                                                                                                                                                                                                                                                                                                                                                                                                                                                                                                                                                                                                                                                                                                                                                                                                                                                                                                                                                                                                                                                                                                                                                                                                                                 | 301 E George Ave     |                                                         | 62,615                              |
| Jab Real Estate Co LP                               | Mercedes Benz / Contemporary Cars                                                                                                                                                                                                                                                                                                                                                                                                                                                                                                                                                                                                                                                                                                                                                                                                                                                                                                                                                                                                                                                                                                                                                                                                                                                                                                                                                                                                                                                                                                                                                                                                                                                                                                                                                                                                                                                                                                                                                                                                                                                                                              | 800 N Orlando Ave    |                                                         | 61,055                              |
| Nona Hotel Assoc                                    | 341 North Maitland Avenue                                                                                                                                                                                                                                                                                                                                                                                                                                                                                                                                                                                                                                                                                                                                                                                                                                                                                                                                                                                                                                                                                                                                                                                                                                                                                                                                                                                                                                                                                                                                                                                                                                                                                                                                                                                                                                                                                                                                                                                                                                                                                                      | 341 N Maitland Ave   |                                                         | 54,298                              |
| School Board Of Orange County Florida               | Lake Sybelia Elementary                                                                                                                                                                                                                                                                                                                                                                                                                                                                                                                                                                                                                                                                                                                                                                                                                                                                                                                                                                                                                                                                                                                                                                                                                                                                                                                                                                                                                                                                                                                                                                                                                                                                                                                                                                                                                                                                                                                                                                                                                                                                                                        | 600 Sandspur Rd      |                                                         | 51,334                              |
| Holden Self Storage LTD                             | Point 100 Offices                                                                                                                                                                                                                                                                                                                                                                                                                                                                                                                                                                                                                                                                                                                                                                                                                                                                                                                                                                                                                                                                                                                                                                                                                                                                                                                                                                                                                                                                                                                                                                                                                                                                                                                                                                                                                                                                                                                                                                                                                                                                                                              | 100 E Sybelia Ave    |                                                         | 44,902                              |
| City Of Maitland                                    | Maitland City Hall / Fire Station #45                                                                                                                                                                                                                                                                                                                                                                                                                                                                                                                                                                                                                                                                                                                                                                                                                                                                                                                                                                                                                                                                                                                                                                                                                                                                                                                                                                                                                                                                                                                                                                                                                                                                                                                                                                                                                                                                                                                                                                                                                                                                                          | 1776 Independence Ln |                                                         | 38,269                              |
| Maitland Place LLC                                  | Publix                                                                                                                                                                                                                                                                                                                                                                                                                                                                                                                                                                                                                                                                                                                                                                                                                                                                                                                                                                                                                                                                                                                                                                                                                                                                                                                                                                                                                                                                                                                                                                                                                                                                                                                                                                                                                                                                                                                                                                                                                                                                                                                         | 242 N Orlando Ave    |                                                         | 37,643                              |
| Altizer-Bywater Partnership LLP                     | Chase Bank                                                                                                                                                                                                                                                                                                                                                                                                                                                                                                                                                                                                                                                                                                                                                                                                                                                                                                                                                                                                                                                                                                                                                                                                                                                                                                                                                                                                                                                                                                                                                                                                                                                                                                                                                                                                                                                                                                                                                                                                                                                                                                                     | 431 E Horatio Ave    |                                                         | 31,053                              |
| VJR Properties Of Orlando LLC 53.58% INT            | Northbridge Centre                                                                                                                                                                                                                                                                                                                                                                                                                                                                                                                                                                                                                                                                                                                                                                                                                                                                                                                                                                                                                                                                                                                                                                                                                                                                                                                                                                                                                                                                                                                                                                                                                                                                                                                                                                                                                                                                                                                                                                                                                                                                                                             | 711 N Orlando Ave    |                                                         | 30,964                              |
| Business Name                                       | in 1/2 Mile = 340, 20 Major  Business Type                                                                                                                                                                                                                                                                                                                                                                                                                                                                                                                                                                                                                                                                                                                                                                                                                                                                                                                                                                                                                                                                                                                                                                                                                                                                                                                                                                                                                                                                                                                                                                                                                                                                                                                                                                                                                                                                                                                                                                                                                                                                                     |                      | Address                                                 |                                     |
| City Of Maitland                                    | A company of the comp |                      | 1776 Independence Ln                                    |                                     |
| Mercedes Benz Of Orlando                            |                                                                                                                                                                                                                                                                                                                                                                                                                                                                                                                                                                                                                                                                                                                                                                                                                                                                                                                                                                                                                                                                                                                                                                                                                                                                                                                                                                                                                                                                                                                                                                                                                                                                                                                                                                                                                                                                                                                                                                                                                                                                                                                                |                      | 810 N Orlando A                                         | ve                                  |
| Publix Super Market                                 | Supermarkets And Other Grocery (Except Convenience                                                                                                                                                                                                                                                                                                                                                                                                                                                                                                                                                                                                                                                                                                                                                                                                                                                                                                                                                                                                                                                                                                                                                                                                                                                                                                                                                                                                                                                                                                                                                                                                                                                                                                                                                                                                                                                                                                                                                                                                                                                                             | e) Stores            | 242 N Orlando Ave                                       |                                     |
| Q at Maitland                                       | Lessors Of Other Real Estate Property 4                                                                                                                                                                                                                                                                                                                                                                                                                                                                                                                                                                                                                                                                                                                                                                                                                                                                                                                                                                                                                                                                                                                                                                                                                                                                                                                                                                                                                                                                                                                                                                                                                                                                                                                                                                                                                                                                                                                                                                                                                                                                                        |                      | 430 E Packwood Ave                                      |                                     |
| First Colony Bank Of Florida                        | Commercial Banking                                                                                                                                                                                                                                                                                                                                                                                                                                                                                                                                                                                                                                                                                                                                                                                                                                                                                                                                                                                                                                                                                                                                                                                                                                                                                                                                                                                                                                                                                                                                                                                                                                                                                                                                                                                                                                                                                                                                                                                                                                                                                                             |                      | 711 N Orlando Ave                                       |                                     |
| Bowen Miclette & Britt Of Florida LLC               | Insurance Agencies And Brokerages                                                                                                                                                                                                                                                                                                                                                                                                                                                                                                                                                                                                                                                                                                                                                                                                                                                                                                                                                                                                                                                                                                                                                                                                                                                                                                                                                                                                                                                                                                                                                                                                                                                                                                                                                                                                                                                                                                                                                                                                                                                                                              |                      | 1020 N Orlando Ave Ste 200                              |                                     |
| Seven Eleven Store                                  | Convenience Stores                                                                                                                                                                                                                                                                                                                                                                                                                                                                                                                                                                                                                                                                                                                                                                                                                                                                                                                                                                                                                                                                                                                                                                                                                                                                                                                                                                                                                                                                                                                                                                                                                                                                                                                                                                                                                                                                                                                                                                                                                                                                                                             |                      | 481 N Orlando Ave                                       |                                     |
| Central Florida Endocrine & Diabetes Consultants PA | Offices Of Physicians (Except Mental Health Specialists)                                                                                                                                                                                                                                                                                                                                                                                                                                                                                                                                                                                                                                                                                                                                                                                                                                                                                                                                                                                                                                                                                                                                                                                                                                                                                                                                                                                                                                                                                                                                                                                                                                                                                                                                                                                                                                                                                                                                                                                                                                                                       |                      | 635 N Maitland Ave                                      |                                     |
| Bank Of America Na                                  | Commercial Banking                                                                                                                                                                                                                                                                                                                                                                                                                                                                                                                                                                                                                                                                                                                                                                                                                                                                                                                                                                                                                                                                                                                                                                                                                                                                                                                                                                                                                                                                                                                                                                                                                                                                                                                                                                                                                                                                                                                                                                                                                                                                                                             |                      | 105 N Maitland Ave                                      |                                     |
| M N H Gi Surgical Center LLC                        | Offices Of Physicians (Except Mental Health Specialists)                                                                                                                                                                                                                                                                                                                                                                                                                                                                                                                                                                                                                                                                                                                                                                                                                                                                                                                                                                                                                                                                                                                                                                                                                                                                                                                                                                                                                                                                                                                                                                                                                                                                                                                                                                                                                                                                                                                                                                                                                                                                       |                      | 1101 N Maitland Ave                                     |                                     |
| New Traditions National Bank                        | Commercial Banking                                                                                                                                                                                                                                                                                                                                                                                                                                                                                                                                                                                                                                                                                                                                                                                                                                                                                                                                                                                                                                                                                                                                                                                                                                                                                                                                                                                                                                                                                                                                                                                                                                                                                                                                                                                                                                                                                                                                                                                                                                                                                                             |                      | 1101 N Maitland                                         | Ave                                 |
| School Board Of Orange County Florida               | Commercial Banking                                                                                                                                                                                                                                                                                                                                                                                                                                                                                                                                                                                                                                                                                                                                                                                                                                                                                                                                                                                                                                                                                                                                                                                                                                                                                                                                                                                                                                                                                                                                                                                                                                                                                                                                                                                                                                                                                                                                                                                                                                                                                                             | s)                   | 145 S Orlando Av                                        | Ave<br>Ave                          |
| Fifth Third Bank                                    | Commercial Banking Elementary And Secondary Schools                                                                                                                                                                                                                                                                                                                                                                                                                                                                                                                                                                                                                                                                                                                                                                                                                                                                                                                                                                                                                                                                                                                                                                                                                                                                                                                                                                                                                                                                                                                                                                                                                                                                                                                                                                                                                                                                                                                                                                                                                                                                            | s)                   |                                                         | Ave<br>Ave<br>ve Ste 1              |
|                                                     |                                                                                                                                                                                                                                                                                                                                                                                                                                                                                                                                                                                                                                                                                                                                                                                                                                                                                                                                                                                                                                                                                                                                                                                                                                                                                                                                                                                                                                                                                                                                                                                                                                                                                                                                                                                                                                                                                                                                                                                                                                                                                                                                | s)                   | 145 S Orlando Av                                        | Ave<br>Ave<br>ve Ste 1              |
| Fertility Center Of Orlando                         | Elementary And Secondary Schools                                                                                                                                                                                                                                                                                                                                                                                                                                                                                                                                                                                                                                                                                                                                                                                                                                                                                                                                                                                                                                                                                                                                                                                                                                                                                                                                                                                                                                                                                                                                                                                                                                                                                                                                                                                                                                                                                                                                                                                                                                                                                               |                      | 145 S Orlando Av<br>600 Sandspur Rd                     | Ave<br>Ave<br>ve Ste 1              |
|                                                     | Elementary And Secondary Schools Commercial Banking                                                                                                                                                                                                                                                                                                                                                                                                                                                                                                                                                                                                                                                                                                                                                                                                                                                                                                                                                                                                                                                                                                                                                                                                                                                                                                                                                                                                                                                                                                                                                                                                                                                                                                                                                                                                                                                                                                                                                                                                                                                                            | s)                   | 145 S Orlando Av<br>600 Sandspur Rd<br>100 S Orlando Av | Ave<br>Ave<br>ve Ste 1<br>ve<br>Ave |