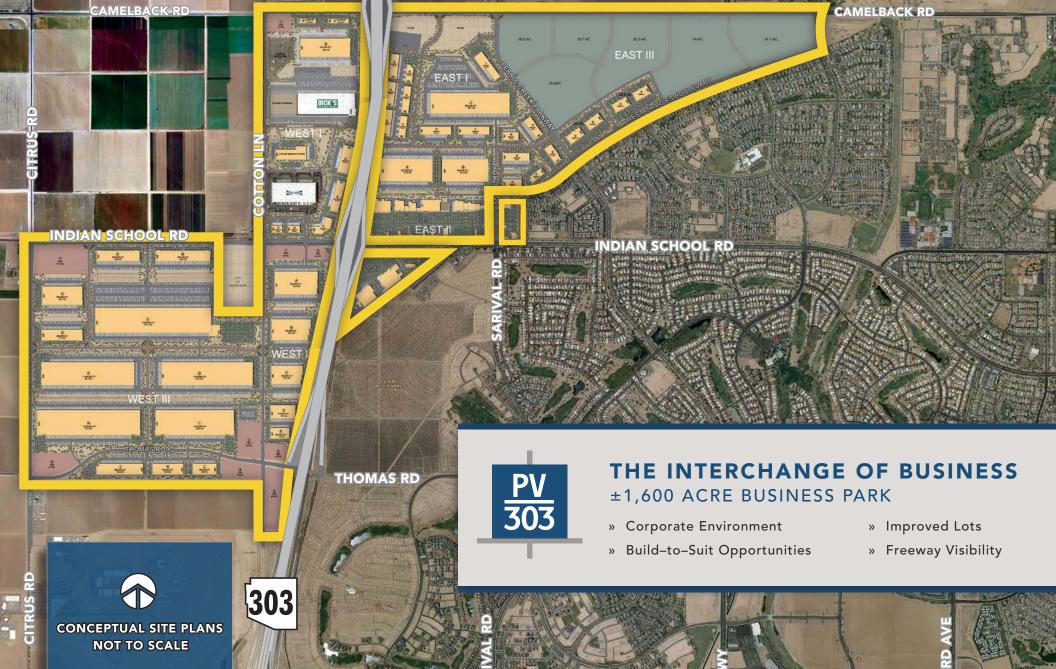

the interchange of business

SUB-ZERO LUOLE

T

project overview

**PV303** is a master planned business park designed to meet the growing demand for commercial and industrial opportunities in the greater Phoenix area. Located at the confluence of Interstate 10 and Loop 303 in Goodyear, Arizona, PV303 offers a total of ±1,600 acres with ±20 million square feet of office, retail, and industrial space. PV303 is ideally situated to serve Arizona and key markets in the western United States such as the Ports of Long Beach, Los Angeles and San Diego, California; El Paso, Texas and Las Vegas, Nevada.

#### Driving Distances: PV303 to Key Western U.S. Markets

At final buildout, the  $\pm 1,600$  acre PV303 will be one of the largest business parks in the southwest. Proposed buildings range in size from  $\pm 40,000$  to 2 million square feet. Numerous quality amenities contribute to the overall convenience of PV303's location including restaurants, retail operations, championship golf courses, hotels & resorts, local parks, award-winning schools, health care facilities and variety of housing for executives and employees.

### **PROPERTY HIGHLIGHTS**

- » Parcel size range from 4 acres to 500 acres
- » Building size range from 40,000 SF to 2,000,000 SF
- » Arizona Public Service power provider
- » Natural gas available
- » Fiberoptic telecommunications available
- » Water service from EPCOR and Liberty Water
- » Flexible I-1 and C-2 Zoning
- » All new infrastructure
- » Full diamond interchanges at Indian School Road & Camelback Road
- » Half diamond interchange at Thomas Road
- » Corporate neighbors include Dick's Sporting Goods and Sub-Zero