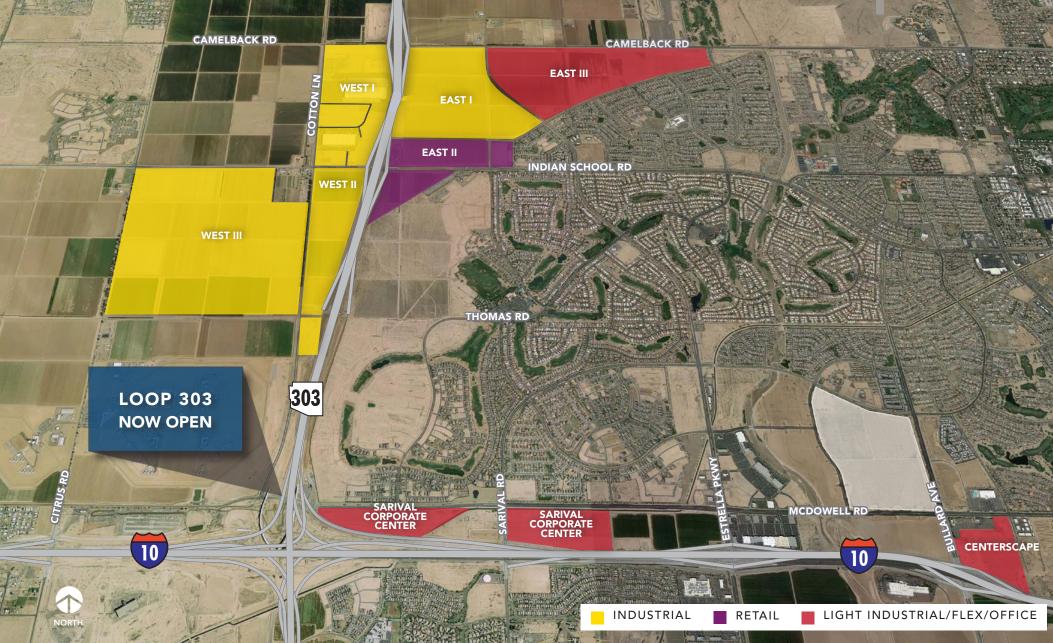

the interchange of business

SUB-ZERO LUOLE

T

project overview

**PV303** is a master planned business park designed to meet the growing demand for commercial and industrial opportunities in the greater Phoenix area. Located at the confluence of Interstate 10 and Loop 303 in Goodyear, Arizona, PV303 offers a total of ±1,600 acres with ±20 million square feet of office, retail, and industrial space. PV303 is ideally situated to serve Arizona and key markets in the western United States such as the Ports of Long Beach, Los Angeles and San Diego, California; El Paso, Texas and Las Vegas, Nevada.

### **PROPERTY HIGHLIGHTS**

- » Parcel size range from 4 acres to 500 acres
- » Building size range from 40,000 SF to 2,000,000 SF
- » Arizona Public Service power provider
- » Natural gas available
- » Fiberoptic telecommunications available
- » Water service from EPCOR and Liberty Water
- » Flexible I-1 and C-2 Zoning
- » All new infrastructure
- » Full diamond interchanges at Indian School Road & Camelback Road
- » Half diamond interchange at Thomas Road
- » Corporate neighbors include Dick's Sporting Goods and Sub-Zero