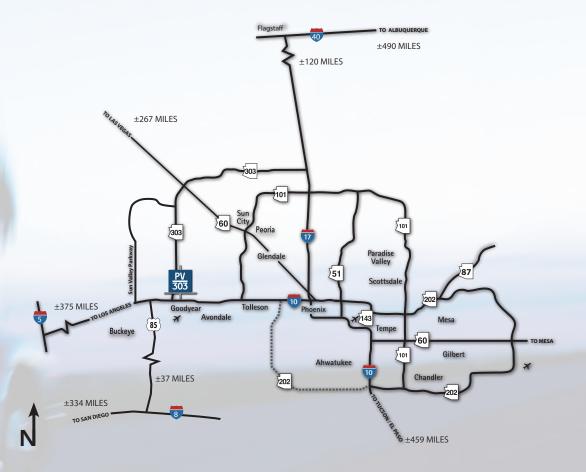

#### highway network/access

### **KEY FEATURES AND AMENITIES**

- » 20 million square feet: office/retail/industrial space
- » 2 miles of freeway frontage along Loop 303
- » 2 miles north of Interstate 10
- » 9 miles west of Loop 101
- » 5.5 hours from Long Beach, California
- » 4.7 hours from Las Vegas, Nevada
- » 6.5 hours from El Paso, Texas
- » 29 miles from Phoenix Sky Harbor Airport
- » 9 miles from Phoenix Goodyear Airport
- » Minutes from executive and employee housing
  - \* All dimensions are approximate