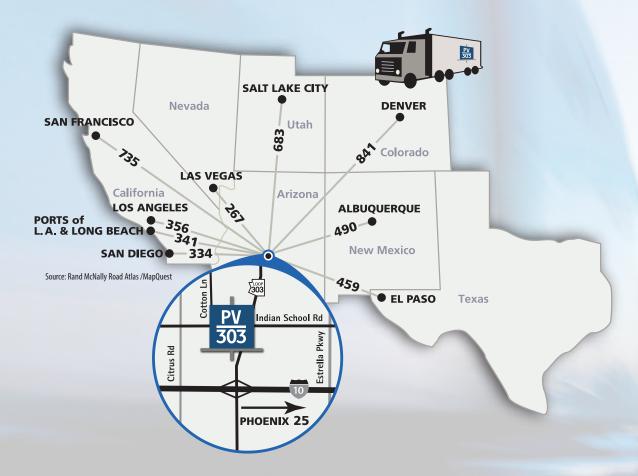

#### Driving Distances: PV303 to Key Western U.S. Markets

At final buildout, the  $\pm 1,600$  acre PV303 will be one of the largest business parks in the southwest. Proposed buildings range in size from  $\pm 40,000$  to 2 million square feet. Numerous quality amenities contribute to the overall convenience of PV303's location including restaurants, retail operations, championship golf courses, hotels & resorts, local parks, award-winning schools, health care facilities and variety of housing for executives and employees.

### **KEY FEATURES AND AMENITIES**

- » 20 million square feet: office/retail/industrial space
- » 2 miles of freeway frontage along Loop 303
- » 2 miles north of Interstate 10
- » 9 miles west of Loop 101
- » 5.5 hours from Long Beach, California
- » 4.7 hours from Las Vegas, Nevada
- » 6.5 hours from El Paso, Texas
- » 29 miles from Phoenix Sky Harbor Airport
- » 9 miles from Phoenix Goodyear Airport
- » Minutes from executive and employee housing
  - \* All dimensions are approximate