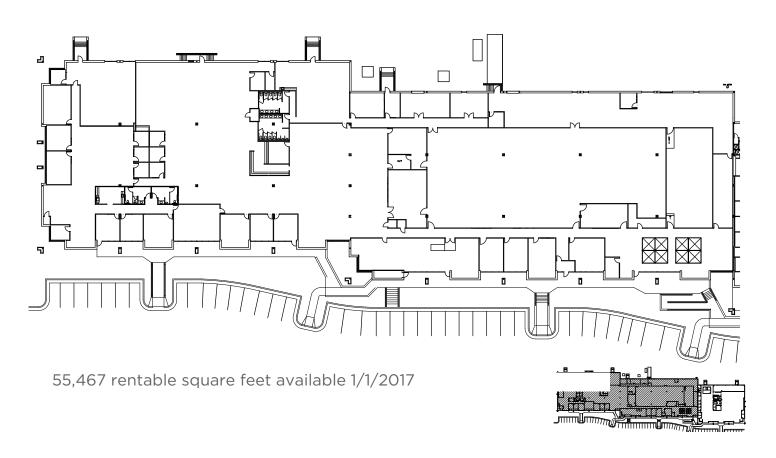

### **Property Highlights**

**Available Suites:** 55,467 rentable square feet available January

1, 2017

**Location:** Close proximity to Research Triangle Park

and RDU International Airport, convenient to