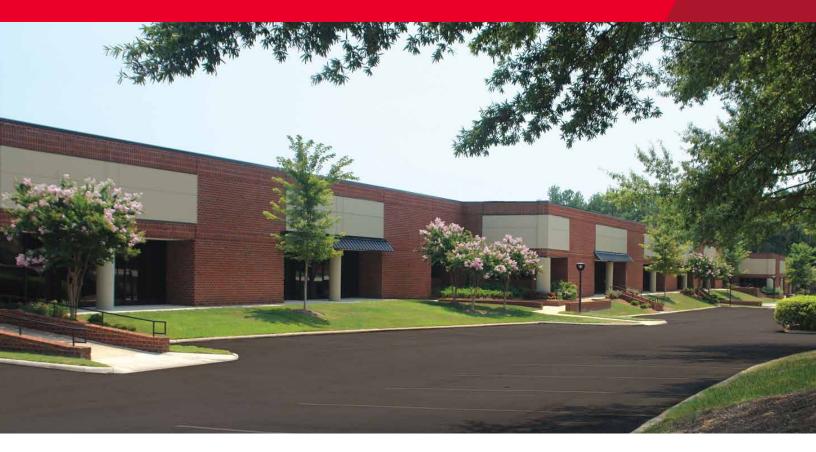

## **EastRidge at Perimeter Park**

400 Perimeter Park Drive, Morrisville, NC 27560

### **Property Highlights**

**Available Suites:** 55,467 rentable square feet available January

1, 2017

**Location:** Close proximity to Research Triangle Park

and RDU International Airport, convenient to

I-40, Highway 54 and Highway 70

Lease Rate: \$12.50/RSF, Triple Net

Building: Single Story Flex Building

Amenties: Numerous banks and restaurants within

one mile, park setting with professional

landscaping

**Life Safety:** Fully sprinklered

Signage: Individual Signage Available

TICAM: \$2.47 per square foot 2016 estimate