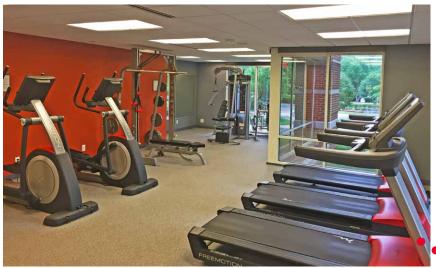

# **EastRidge at Perimeter Park**

400 Perimeter Park Drive, Morrisville, NC 27560

EXERCISE ROOM 41'9"X25'6"

### The Landing at 900 offers...

- Conference Rooms
- Break room

- Gym/Locker rooms
- Yoga/Training Room

These images are examples only.