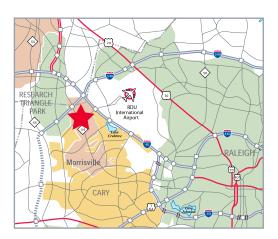

### **Property Highlights**

**Available Suites:** 55,467 rentable square feet available January

1, 2017

**Location:** Close proximity to Research Triangle Park

and RDU International Airport, convenient to

I-40, Highway 54 and Highway 70

Lease Rate: \$12.50/RSF, Triple Net

Building: Single Story Flex Building

Amenties: Numerous banks and restaurants within

one mile, park setting with professional

landscaping